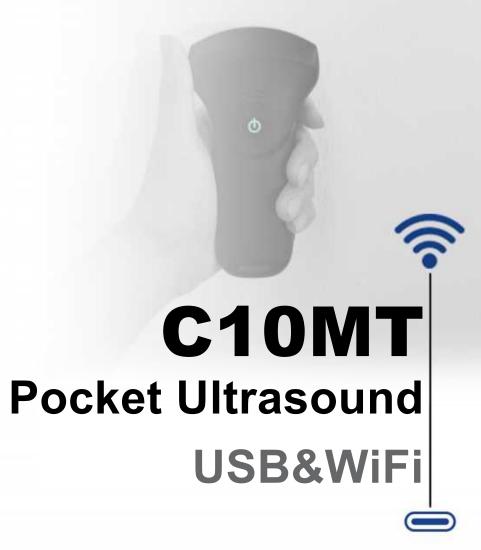

#### Anti-skid design

Safer and more reassuring operation

**Only 252g** 

- Smaller than iphone
- USB&WiFi 2 connections

#### **Probe Spece**

C10MT

Convex array probe

Element: 128

Freq: 3.5/5MHz

Physical channel: 32

Connection: WiFi & USB

Depth: 90/160/240/300mm