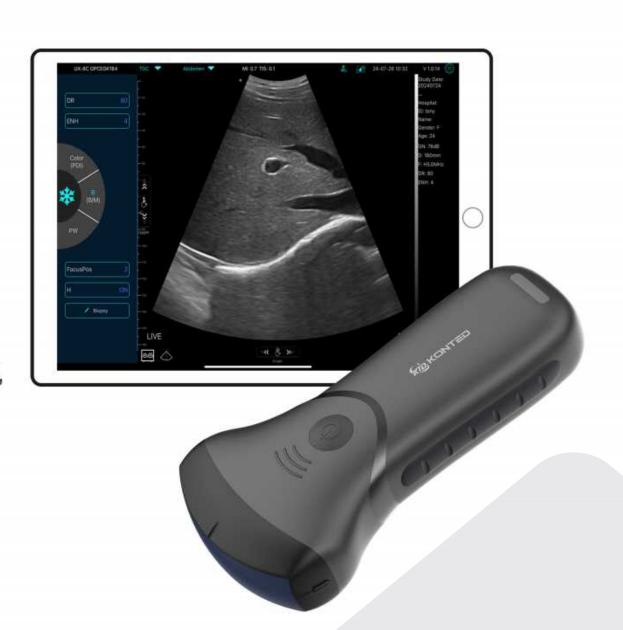

## Friendly Operating Interface

#### Multiple modes

·Switch between B, B+B, B/M, Color, PW, PDI, B+Color+PW.

### Clinical Image

B+Color Liver

B Fetus

B+Color Kidney