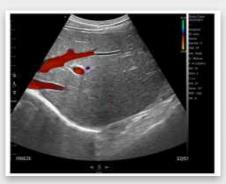

#### Wireles charging

- Built-in 2 batteries
- Support working while charging



**Full Waterproof** 

- •IP68 level
- Built-in cooling coating





#### Anti-skid design

Safer and more reassuring operation



**Only 252g** 

- Smaller than iphone
- USB&WiFi 2 connections

## Friendly Operating Interface

#### **Datasheet**

·You can save the scanned picture, video, report



#### Dual screen



·Analyze and compare imaging in any 2 modes

#### Multiple modes

·Switch between B, B+B, B/M, Color, PW, PDI, B+Color+PW.





#### Annote



.Doctors can add markers or notes on the imaging.

#### Print

.The imgaing or report of patient can be printed by printer.



#### **Measure Magnify**

.Measure the boundary of smaller target more accurately.

### Clinical Image



B+Color Liver







B Fetus







B+Color Kidney





#### **Probe Spece**

C10MT



Convex array probe

Element: 128

Freq: 3.5/5MHz

Physical channel: 32

Connection: WiFi & USB

Depth: 90/160/240/300mm

Mode: B, B/M, color, PW,

PDI, B+Color+PW

Preset: Abdomen, Gynecology,

Obstetric, Cardiac, Urology, Kidney,

Lung, User1, User2

Radius: R60

Weight: 252g

Dimensions: 140\*62\*30mm



# Download Free "MY USG" from App Store / Google Play



#### Compatibility

- √ IOS 11.0 or later:
  iphone7(plus) ~ iphone13 series or later
  ipad Air2 ~ipad mini 5~ipad Pro series
  or later
- √ Android 14 or later
- √ Windows 10 version PC

#### Common Specs



Element: 128

Connection: USB&WiFi

Channel:32

Display mode: B, B/M, Color, PW,

PDI, B+Color+PW

Presets:

Abdomen, Gynecology, Obstetric,

Cardiac, Urol