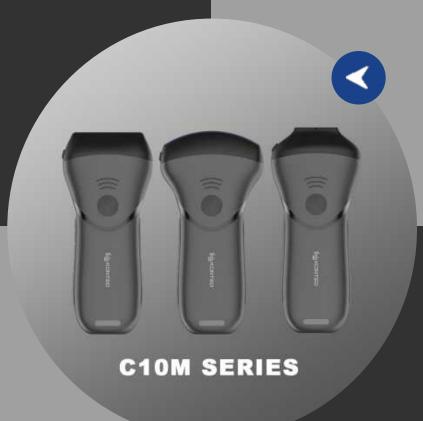

#### **Probe Spece**

C10MT

Convex array probe

Element: 128

Freq: 3.5/5MHz

Physical channel: 32

Connection: WiFi & USB

Depth: 90/160/240/300mm

Mode: B, B/M, color, PW,

PDI, B+Color+PW

Preset: Abdomen, Gynecology,

Obstetric, Cardiac, Urology, Kidney,

Lung, User1, User2

Radius: R60

Weight: 252g

Dimensions: 140\*62\*30mm