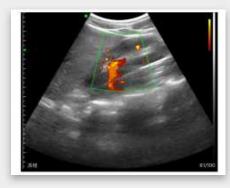

in 2 batteries
- Support working while charging



**Full Waterproof** 

- •IP68 level
- Built-in cooling coating





#### Anti-skid design

Safer and more reassuring operation



**Only 252g** 

- Smaller than iphone
- USB&WiFi 2 connections

## Friendly Operating Interface

#### **Datasheet**

·You can save the scanned picture, video, report



#### Dual screen



·Analyze and compare imaging in any 2 modes

#### Multiple modes

·Switch between B, B+B, B/M, Color, PW, PDI, B+Color+PW.





#### Annote



.Doctors can add markers or notes on the imaging.

#### Print

.The imgaing or report of patient can be printed by printer.



#### **Measure Magnify**

.Measure the boundary of smaller target more accurately.

### Clinical Image



B+Color Liver







B Fetus







B+Color Kidney





#### **Probe Spece**

C10MT



Convex array probe

Element: 128

Freq: 3.5/5MHz

Physical channel: 32

Connection: WiFi & USB

Depth: 90/160/240/300mm

Mode: B, B/M, color, PW,

PDI, B+Color+PW

Preset: Abdomen, Gynecology,

Obstetric, Cardiac, Urology, Kidney,

Lung, User1, User2

Radius: R60

Weight: 252g

Dimensions: 140\*62\*30mm



# Download Free "MY USG" from App Store / Google Play



#### Compatibility

- √ IOS 11.0 or later:
  iphone7(plus) ~ iphone13 series or later
  ipad Air2 ~ipad mini 5~ipad Pro series
  or later
- √ Android 14 or later
- √ Windows 10 version PC

#### Common Specs



Element: 128

Connection: USB&WiFi

Channel:32

Display mode: B, B/M, Color, PW,

PDI, B+Color+PW

Presets:

Abdomen, Gynecology, Obstetric,

Cardiac, Urology, Kidney, Lung, User1,

User2



I