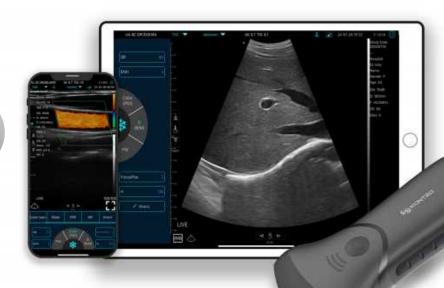

## Friendly Operating Interface

# Download Free "MY USG" from App Store / Google Play