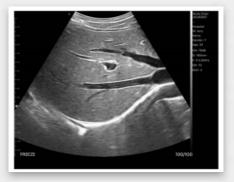

#### Wireles charging

- Built-in 2 batteries
- Support working while charging



**Full Waterproof** 

- •IP68 level
- Built-in cooling coating





#### Anti-skid design

Safer and more reassuring operation



**Only 252g** 

- Smaller than iphone
- USB&WiFi 2 connections

## Friendly Operating Interface

#### **Datasheet**

·You can save the scanned picture, video, report



#### Dual screen



·Analyze and compare imaging in any 2 modes

#### Multiple modes

·Switch between B, B+B, B/M, Color, PW, PDI, B+Color+PW.





#### Annote



.Doctors can add markers or notes on the imaging.

#### Print

.The imgaing or report of patient can be printed by printer.



#### **Measure Magnify**

.Measure the boundary of smaller target more accurately.

### Clinical Image



B+Color Liver







B Fetus







B+Color Kidney





#### **Probe Spece**

C10MT



Convex array probe

Element: 128

Freq: 3.5/5MHz

Physical channel: 32

Connection: WiFi & USB

Depth: 90/160/240/300mm

Mode: B, B/M, color, PW,

PDI, B+Color+PW

Preset: Abdomen, Gynecology,

Obstetric, Cardiac, Urology, Kidney,

Lung, User1, User2

Radius: R60

Weight: 252g

Dimensions: 140\*62\*30mm



# Download Free "MY USG" from App Store / Google Play



#### Compatibility

- √ IOS 11.0 or later:
  iphone7(plus) ~ iphone13 series or later
  ipad Air2 ~ipad mini 5~ipad Pro series
  or later
- √ Android 14 or later
- √ Windows 10 version PC

#### Common Specs



Element: 128

Connection: USB&WiFi

Channel:32

Display mode: B, B/M, Color, PW,

PDI, B+Color+PW

Presets:

Abdomen, Gynecology, Obstetric,

Cardiac, Ur