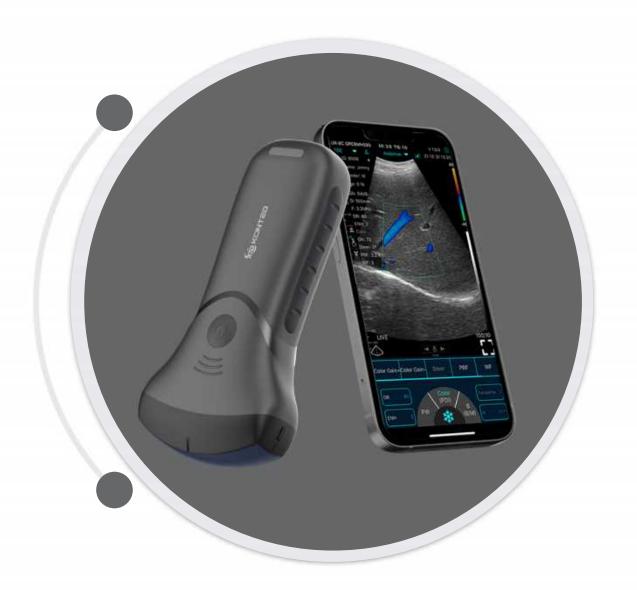

#### Wireles charging

- Built-in 2 batteries
- Support working while charging



**Full Waterproof** 

- •IP68 level
- Built-in cooling coating





#### Anti-skid design

Safer and more reassuring operation



**Only 252g** 

- Smaller than iphone
- USB&WiFi 2 connections

## Friendly Operating Interface

#### **Datasheet**

·You can save the scanned picture, video, report



#### Dual screen



·Analyze and compare imaging in any 2 modes

#### Multiple modes

·Switch between B, B+B, B/M, Color, PW, PDI, B+Color+PW.





#### Annote



.Doctors can add markers or notes on the imaging.

#### Print

.The imgaing or report of patient can be printed by printer.



#### **Measure Magnify**

.Measure the boundary of smaller target more accurately.

### Clinical Image



B+Color Liver