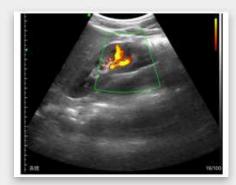

t-in 2 batteries
- Support working while charging



**Full Waterproof** 

- •IP68 level
- Built-in cooling coating





#### Anti-skid design

Safer and more reassuring operation



**Only 252g** 

- Smaller than iphone
- USB&WiFi 2 connections

## Friendly Operating Interface

#### **Datasheet**

·You can save the scanned picture, video, report



#### Dual screen



·Analyze and compare imaging in any 2 modes

#### Multiple modes

·Switch between B, B+B, B/M, Color, PW, PDI, B+Color+PW.





#### Annote



.Doctors can add markers or notes on the imaging.

#### Print

.The imgaing or report of patient can be printed by printer.



#### **Measure Magnify**

.Measure the boundary of smaller target more accurately.

### Clinical Image



B+Color Liver







B Fetus







B+Color Kidney





#### **Probe Spece**

C10MT



Convex array probe

Element: 128

Freq: 3.5/5MHz

Physical channel: 32

Connection: WiFi & USB

Depth: 90/160/240/300mm

Mode: B, B/M, color, PW,

PDI, B+Color+PW

Preset: Abdomen, Gynecology,

Obstetric, Cardiac, Urology, Kidney,

Lung, User1, User2

Radius: R60

Weight: 252g

Dimensions: 140\*62\*30mm



# Download Free "MY USG" from App Store / Google Play



#### Compatibility

- √ IOS 11.0 or later:
  iphone7(plus) ~ iphone13 series or later
  ipad Air2 ~ipad mini 5~ipad Pro series
  or later
- √ Android 14 or later
- √ Windows 10 version PC

#### Common Specs



Element: 128

Connection: USB&WiFi

Channel:32

Display mode: B, B/M, Color, PW,

PDI, B+Color+PW

Presets:

Abdomen, Gynecology, Obstetric,

Cardiac, Urology, Kidney, Lung, User1,

User2